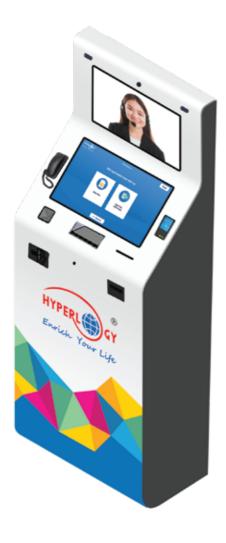

#### 2. Banks & Financial Organizations

- SMART DIGITAL BANK ecosystem (Smart Form, Smart Self Service, Smart eKYC, Smart Booking, Smart Queue, Smart RM-Smart LOS,...)
- Credit scoring, Risk analytics, Fraud detection, Cross-sell solutions
- Automatic kiosk: Smart ID, Smart Self Service, Smart Autobank
- Internet Banking
- Business Portal
- Business Intelligence