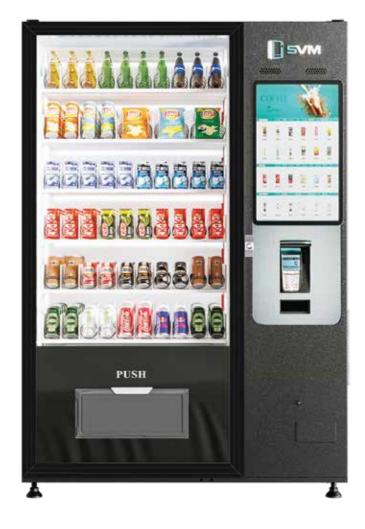

#### 3 IoT Solutions

- Research and Develop IoT system in Retail aspect (our product is Smart Vending Machines)
- Design overall system by ourselves, including both hardware and software
- Technology usage: Al-IoT platform, Microservice, DevOps (Kafka, Kubernetti)

#### 5. Retail

Smart Vending Machines

10 www.hyperlogy.com