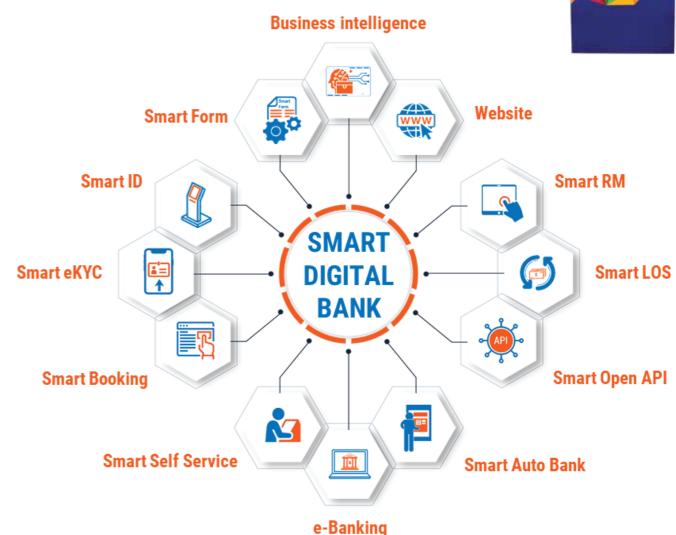

#### 2. Banks & Financial Organizations

- SMART DIGITAL BANK ecosystem (Smart Form, Smart Self Service, Smart eKYC, Smart Booking, Smart Queue, Smart RM-Smart LOS,...)
- Credit scoring, Risk analytics, Fraud detection, Cross-sell solutions
- Automatic kiosk: Smart ID, Smart Self Service, Smart Autobank
- Internet Banking
- Business Portal
- Business Intelligence