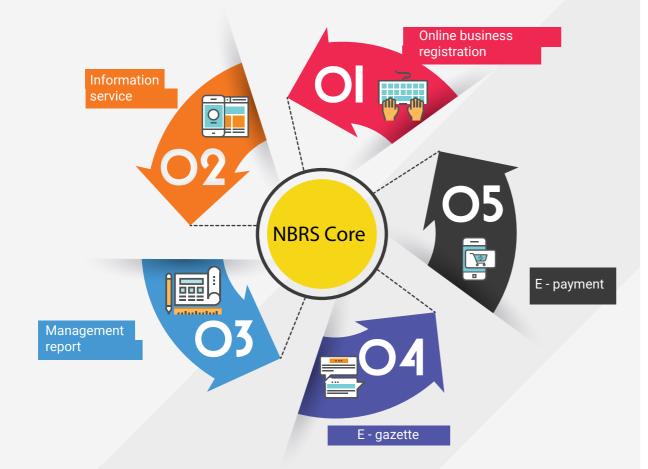

#### Public sector

- SMART DIGITAL GOVERNMENT ecosystem
- Registration System: Business Registration System, Driving License Management System, Identification Management System
- Government Portal
- Business Intelligence

The Electronic Registration System as part of the National Business Registration System infrastructure