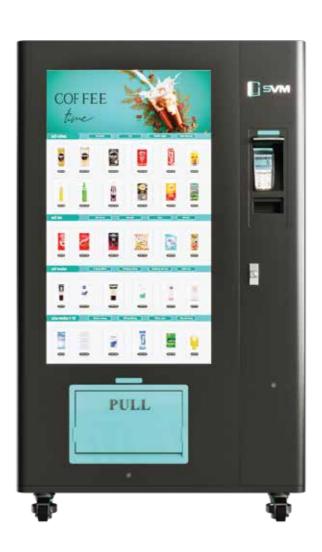

#### 3 IoT Solutions

- Research and Develop IoT system in Retail aspect (our product is Smart Vending Machines)
- Design overall system by ourselves, including both hardware and software
- Technology usage: Al-IoT platform, Microservice, DevOps (Kafka, Kubernetti)

#### 5. Retail

Smart Vending Machines

10 www.hyperlogy.com