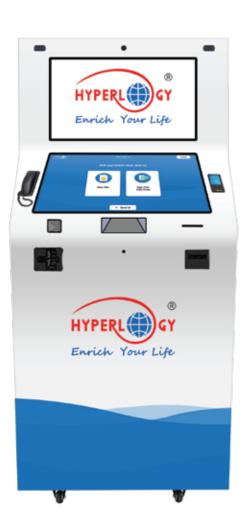

#### 2. Banks & Financial Organizations

- SMART DIGITAL BANK ecosystem (Smart Form, Smart Self Service, Smart eKYC, Smart Booking, Smart Queue, Smart RM-Smart LOS,...)
- Credit scoring, Risk analytics, Fraud detection, Cross-sell solutions
- Automatic kiosk: Smart ID, Smart Self Service, Smart Autobank
- Internet Banking
- Business Portal
- Business Intelligence